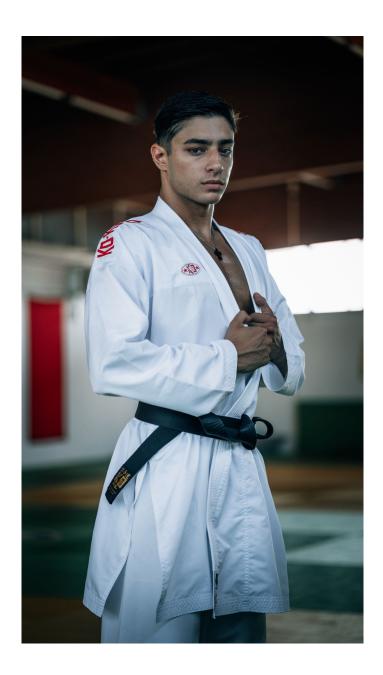

## Description

Karategi REVERSE Kumite Skin offers all the comfort, beauty and history of the Skin karategi in a great new: a model with a reversible jacket, double face with red embroidery on one side and blue on the other. The karategi is completed with white trousers.

This karategi limits to the essentials, all a competitor needs to take part in any WKF competition, a jacket that, with a single gesture, is ready for the Aka and AO positions.

The cut, the style and the unmistakable bright velvet fabric are those of Skin, the first microfiber karategi in history, which has marked unforgettable moments and wonderful and bright World Championship finals.