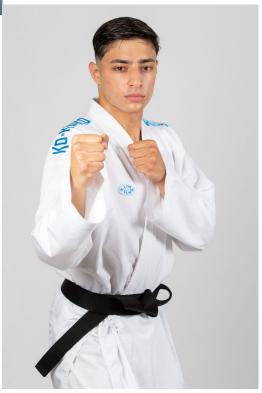

## Description

Karategi REVERSE Kumite Skin offers all the comfort, beauty and history of the Skin karategi in a great new: a model with a reversible jacket, double face with red embroidery on one side and blue on the other. The karategi is completed with white trousers.

This karategi limits to the essentials, all a competitor needs to take part in any WKF competition, a jacket that, with a single gesture, is ready for the Aka and AO positions.

The cut, the style and the unmistakable bright velvet fabric are those of Skin, the first microfiber karategi in history, which has marked unforgettable moments and wonderful and bright World Championship finals.