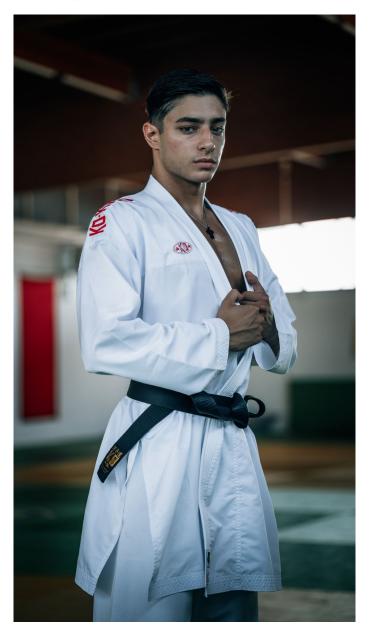

## Description

Karategi REVERSE Kumite Skin offers all the comfort, beauty and history of the Skin karategi in a great new: a model with a reversible jacket, double face with red embroidery on one side and blue on the other. The karategi is completed with white trousers.

This karategi limits to the essentials, all a competitor needs to take part in any WKF competition, a jacket that, with a single gesture, is ready for the Aka and AO positions.

The cut, the style and the unmistakable bright velvet fabric are those of Skin, the first microfiber karategi in history, which has marked unforgettable moments and wonderful and bright World Championship finals.